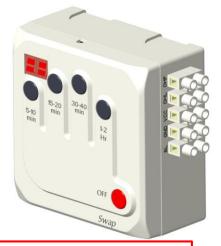

## **Auto-OFF Timers Product codes**

1. SWAP01

2. SWAP01E

3. SWAP02

4. SWAP02E

**Cyclic Timers** 

Product codes

1. SWAP03C

2. SWAP03AC

3. SWAP03ACF

4. SWAP03ACF-SA

Automatic level & flow controllers

Product codes

- SWAP04-OL
- SWAP04-OLF
  - SWAP04-C-OL
- SWAP04-C-OLF
- SWAP04-SOL
- SWAP04-C-SOL
- SWAP04-C-SOFL
- SWAP04-SMFL
- 9. SWAP04-OF