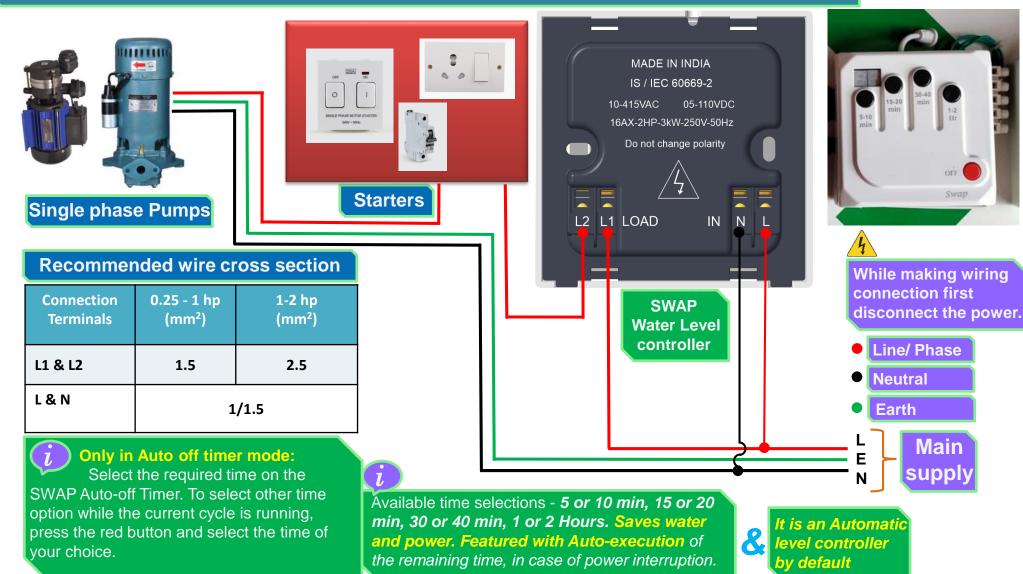

## Connection details of SWAP04-SMFL(Auto detection of Corporation water into the sump with sump level & flow control) for water pumps

E-mail address: info@evigds.com Contact Mobile: +91 9629900110,+91-9443410073

# Product & Sensor integration details of SWAP04-SMFL (Water Flow detector and level controller)

#### **Product function**

Automatically Switches ON the Motor, When water flows into sump tank (Corporate Water) then It monitors the water delivered by motor.

In case motor runs out of water, motor will get stopped within 40 seconds and waits for 30 minutes(ideally required for motor to cool down). In case the tank's level is full or the water supply from the corporation stops, the motor will stop immediately.

#### **Product features**

1. Automatic water flow detection.

E-mail address: info@evigds.com

- 2. Sump water level control.
- 3. Dry run protection.
- Two in one product (Automatic water level controller + Auto OFF timer).

Not suitable for submersible motor

A/2
ft

Float Switch

1/2 (ft)

Auto-off timer can be used for temporary filling up of water in the overhead tank (e.g. During scheduled powercut).

Flow sensors

Sump tank

Contact Mobile: +91 9629900110,+91-9443410073