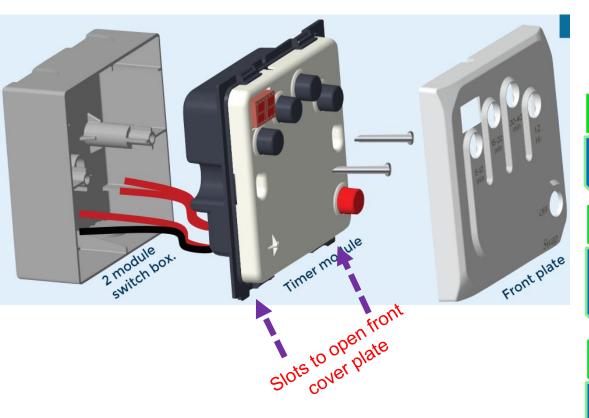

#### Product with 2 Module/1 Gang-Surface mount box installation

### Step 1

Fix the 2 module box on wall & finish the wiring with SWAP terminals(Refer upcoming slides)

## Step 2

Remove the front cover from the product using the slots provided and fix the product onto the 2 module box, using screws.

## Step 3

Fit the removed front cover plate, back onto the product.

E-mail address: info@evigds.com Contact Mobile: +91 9629900110,+91-9443410073