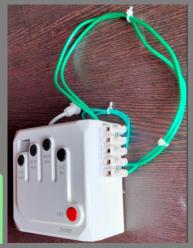

## Connection details of SWAP04-SMFL(Auto detection of Corporation water into the sump with sump level & flow control) for water pumps

E-mail address: info@evigds.com Contact Mobile: +91 9629900110,+91-9443410073

# Product & Sensor integration details of SWAP04-SMFL (Water Flow detector and level controller)

Corporation water

Corporation water

# SF VCC OHL OHF Overflow pipe 1/4 (ft)